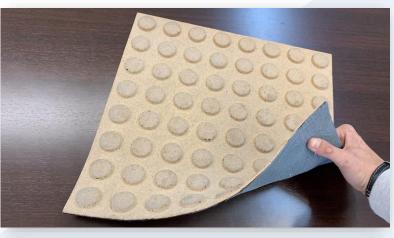

## **> ZORUFLEX® PODOTACTILE**

Same self-adhesive tiles system

Very long durability

Exceeds anti-skid requirements

Great resistance to vehicles

Customizable tiles according to the cultural environment

Decorative

Adaptable to uneven ground

Directly applied on different supports (Asphalt, metal, wood ...)

It do not require work or maintenance