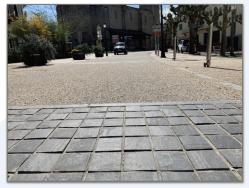

## > ZORUFLEX® FLEXIBLE TILES

ADSA High performance thermoplastic surface treatment

Flexible and highly resistant coating against the passage of vehicles and wear

Remains down to 20°C the elasticity

Paver, tile or natural Stone appearance.

## > ZORUFLEX® RESULTS

DESIGN FLEXIBLE PAVEMENTS

Mechanical performance of an asphalt tread layer looking like a cobblestone, tile or natural stone