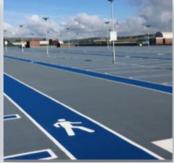

## **> ZORUFLEX® PODOTACTILE**

Same self-adhesive tiles system

Very long durability

Exceeds anti-skid requirements

Great resistance to vehicles

Customizable tiles according to the cultural environment

Decorative

Adaptable to uneven ground

Directly applied on different supports (Asphalt, metal, wood ...)

It do not require work or maintenance