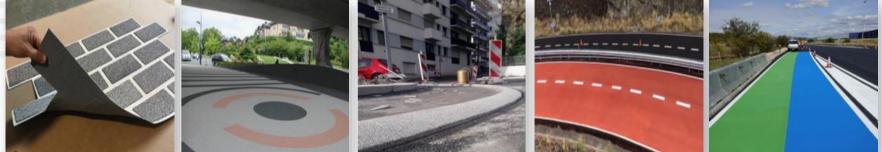

## > ZORUFLEX® RESULTS

DESIGN FLEXIBLE PAVEMENTS

Mechanical performance of an asphalt tread layer looking like a cobblestone, tile or natural stone

## **>** ZORUFLEX® RESULTS

DIFFERENT PAVEMENT DESIGNS

3

DIFFERENT PAVEMENT DESIGNS