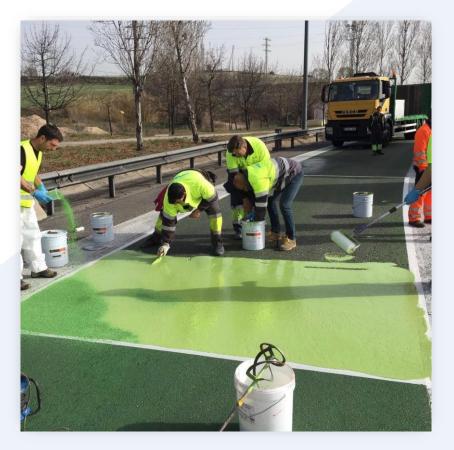

## **>** ZORUFLEX® CONTINUOUS

High performance decorative continuous flexible paving

Composed with resin PUMMA (Methacrylate-polyurethane) which ensure a high strength and long durability.

Non-slip paving suitable for vehicles and pediastran

#### FEATURES:

High performance decorative continuous flexible paving Composed with resin PUMMA (Methacrylatepolyurethane) which ensure a high strength and long durability.

#### **ADVANTAGES:**

Non-slip paving suitable for vehicles and pediastran

Increases awareness of the used of road between vehicles and pedestrians Improve lane visibility

Provides delimitation between zones

Opening to traffic between 20-60 minutes