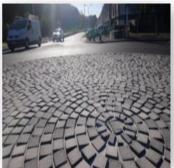

## **> ZORUFLEX® PODOTACTILE**

Same self-adhesive tiles system

Very long durability

Exceeds anti-skid requirements

Great resistance to vehicles

Customizable tiles according to the cultural environment

Decorative

Adaptable to uneven ground

Directly applied on different supports (Asphalt, metal, wood ...)

It do not require work or maintenance