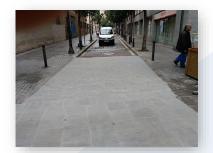

## > ZORUFLEX® RESULTS

DESIGN FLEXIBLE PAVEMENTS

Mechanical performance of an asphalt tread layer looking like a cobblestone, tile or natural stone

## **>** ZORUFLEX® RESULTS

DIFFERENT PAVEMENT DESIGNS

3

DIFFERENT PAVEMENT DESIGNS