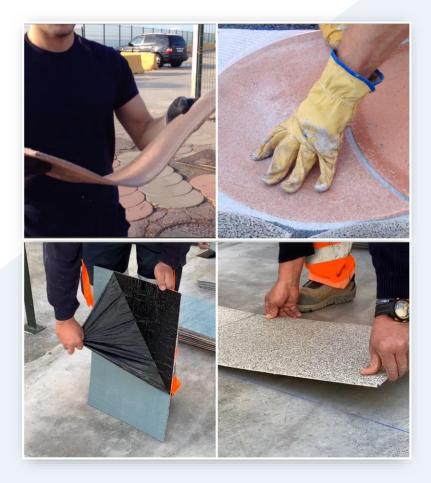

## > ZORUFLEX® FLEXIBLE TILES

ADSA High performance thermoplastic surface treatment

Flexible and highly resistant coating against the passage of vehicles and wear

Remains down to 20°C the elasticity

Paver, tile or natural Stone appearance.

#### Decorative

Suitable for any kind of design, allowing to respect the philosophy of the environment

Applied directly on different supports (asphalt, metal, Wood, etc)

Fast system instalation with high economy of time and costs

#### TWO SYSTEMS

- > ADHESIVE PUMMA
- AUTO-ADHESIVE