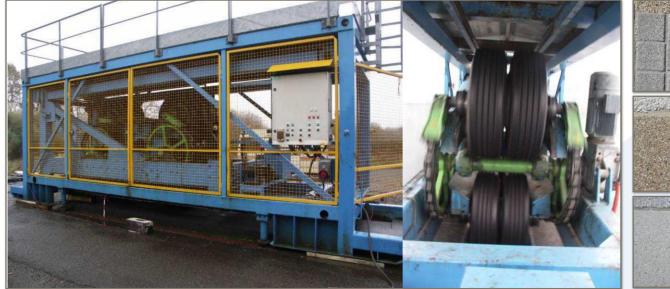

## CERTIFICATE OF RESISTANCE

Study of resistance to the passage of heavy vehicles made and approved by IFSTTAR (French Institute of Transport Sciences and Technologies)

#### Informe de prueba KAIPALUR SYSTEM

IFSTTAR / Département MAST/LAMES

HORNYCH Pierre IDTPE Responsable du LAME Pierre hornvehill (fstar :

Fecha: 04/04/2018

#### **TEST RESULTS:**

The system perfectly supported the passage of 3,000,000 heavy vehicles

This traffic can be considered as heavy bus or truck traffic at 200 passes per day over a period of 30 years.