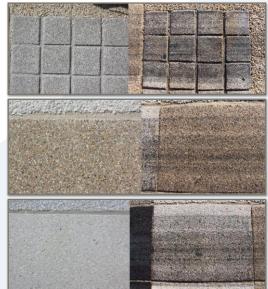

## > ZORUFLEX® RESULTS

DESIGN FLEXIBLE PAVEMENTS

Mechanical performance of an asphalt tread layer looking like a cobblestone, tile or natural stone

## **>** ZORUFLEX® RESULTS

DIFFERENT PAVEMENT DESIGNS

3

DIFFERENT PAVEMENT DESIGNS