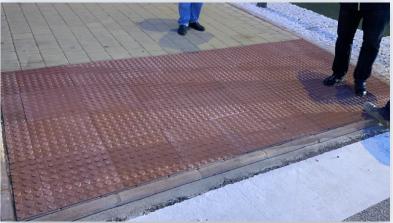

## > ZORUFLEX® FLEXIBLE TILES

ADSA High performance thermoplastic surface treatment

Flexible and highly resistant coating against the passage of vehicles and wear

Remains down to 20°C the elasticity

Paver, tile or natural Stone appearance.

#### Decorative

Suitable for any kind of design, allowing to respect the philosophy of the environment

Applied directly on different supports (asphalt, metal, Wood, etc)

Fast system instalation with high economy of time and costs

## > ZORUFLEX® RESULTS

DESIGN FLEXIBLE PAVEMENTS

Mechanical performance of an asphalt tread layer looking like a cobblestone, tile or natural stone