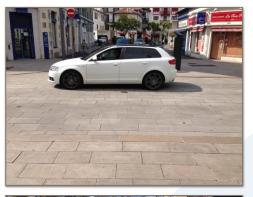

## > ZORUFLEX® FLEXIBLE TILES

ADSA High performance thermoplastic surface treatment

Flexible and highly resistant coating against the passage of vehicles and wear

Remains down to 20°C the elasticity

Paver, tile or natural Stone appearance.

## > ZORUFLEX® RESULTS

DESIGN FLEXIBLE PAVEMENTS

Mechanical performance of an asphalt tread layer looking like a cobblestone, tile or natural stone