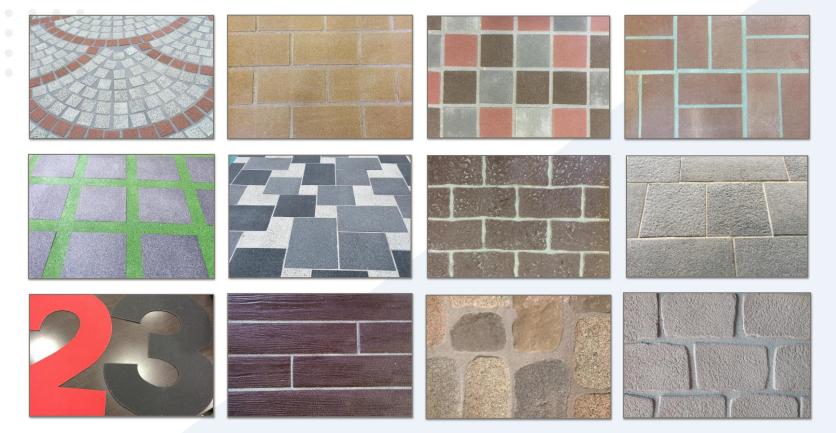

## > ZORUFLEX® CUSTOMIZED

Multitude of models to choose or design in a personalized way Customizable tiles according to the cultural environment

## > ZORUFLEX® RESULTS

DESIGN FLEXIBLE PAVEMENTS

Mechanical performance of an asphalt tread layer looking like a cobblestone, tile or natural stone

## **>** ZORUFLEX® RESULTS

DIFFERENT PAVEMENT DESIGNS

3

DIFFERENT PAVEMENT DESIGNS