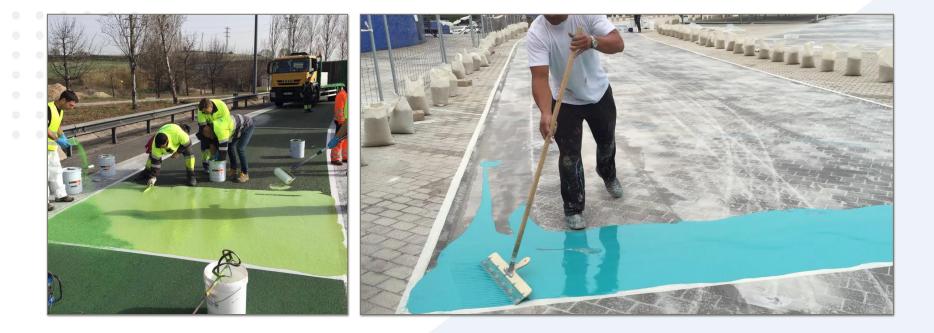

## **> ZORUFLEX® COLOR**

It is applied directly on different supports (Asphalt, concrete, wood, metal)

The drying is done during the first 20 minutes

Not crack or fissure

BEFORE TEST

AFTER TEST