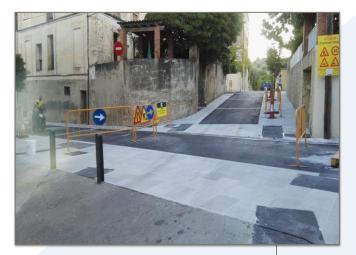

## > ZORUFLEX: A revolutionary patented system

A range of innovative systems focused on the different common pathologies in the world of outdoor flooring

Solution offering vehicle-pedestrian coexistence

Flexible linings resistant to wear, shock absorption and high mechanical stresses

WATERPROOFING

SIDEWALK

INTERSECTIONS

CROSSING

ROUNDABOUT

PEDESTRIAN CROSSINGS

PUBLIC PLACES

## > ZORUFLEX® APPLICATIONS