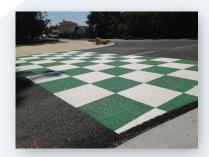

## **>** ZORUFLEX® CONTINUOUS

High performance decorative continuous flexible paving

Composed with resin PUMMA (Methacrylate-polyurethane) which ensure a high strength and long durability.

Non-slip paving suitable for vehicles and pediastran

#### **ADVANTAGES:**

Non-slip paving suitable for vehicles and pediastran

Increases awareness of the used of road between vehicles and pedestrians Improve lane visibility

Provides delimitation between zones