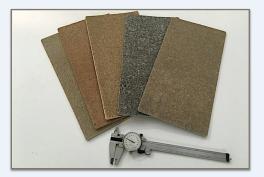

## > ZORUFLEX® FLEXIBLE TILES

ADSA High performance thermoplastic surface treatment

Flexible and highly resistant coating against the passage of vehicles and wear

Remains down to 20°C the elasticity

Paver, tile or natural Stone appearance.

## > ZORUFLEX® RESULTS

DESIGN FLEXIBLE PAVEMENTS

Mechanical performance of an asphalt tread layer looking like a cobblestone, tile or natural stone