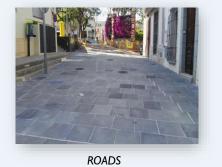

## > ZORUFLEX® FLEXIBLE TILES

ADSA High performance thermoplastic surface treatment

Flexible and highly resistant coating against the passage of vehicles and wear

Remains down to 20°C the elasticity

Paver, tile or natural Stone appearance.

## > ZORUFLEX® RESULTS

DESIGN FLEXIBLE PAVEMENTS

Mechanical performance of an asphalt tread layer looking like a cobblestone, tile or natural stone