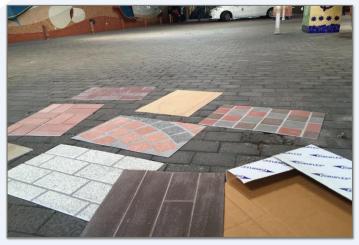

## > ZORUFLEX® CUSTOMIZED

Multitude of models to choose or design in a personalized way Customizable tiles according to the cultural environment

## > ZORUFLEX® RESULTS

DESIGN FLEXIBLE PAVEMENTS

Mechanical performance of an asphalt tread layer looking like a cobblestone, tile or natural stone

## **>** ZORUFLEX® RESULTS

DIFFERENT PAVEMENT DESIGNS

3

DIFFERENT PAVEMENT DESIGNS