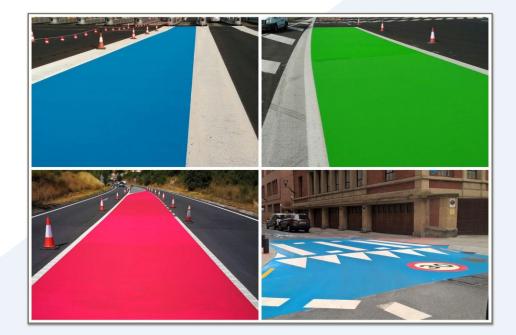

## **>** ZORUFLEX® CONTINUOUS

High performance decorative continuous flexible paving

Composed with resin PUMMA (Methacrylate-polyurethane) which ensure a high strength and long durability.

Non-slip paving suitable for vehicles and pediastran

#### FEATURES:

High performance decorative continuous flexible paving Composed with resin PUMMA (Methacrylatepolyurethane) which ensure a high strength and long durability.

#### **ADVANTAGES:**

Non-slip paving suitable for vehicles and pediastran

Increases awareness of the used of road between vehicles and pedestrians Improve lane visibility

Provides delimitation between zones

## **> ZORUFLEX® COLOR**

It is applied directly on different supports (Asphalt, concrete, wood, metal)

The drying is done during the first 20 minutes

Not crack or fissure

BEFORE TEST

AFTER TEST