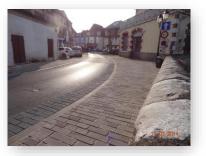

## > ZORUFLEX® RESULTS

DESIGN FLEXIBLE PAVEMENTS

Mechanical performance of an asphalt tread layer looking like a cobblestone, tile or natural stone

## **>** ZORUFLEX® RESULTS

DIFFERENT PAVEMENT DESIGNS

3

DIFFERENT PAVEMENT DESIGNS