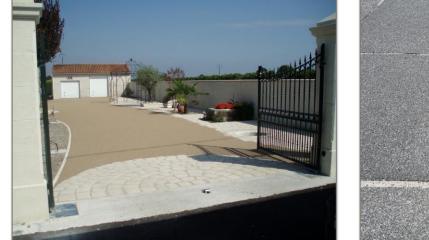

## > ZORUFLEX® FLEXIBLE TILES

ADSA High performance thermoplastic surface treatment

Flexible and highly resistant coating against the passage of vehicles and wear

Remains down to 20°C the elasticity

Paver, tile or natural Stone appearance.

#### Decorative

Suitable for any kind of design, allowing to respect the philosophy of the environment

Applied directly on different supports (asphalt, metal, Wood, etc)

Fast system instalation with high economy of time and costs

## > ZORUFLEX® RESULTS

DESIGN FLEXIBLE PAVEMENTS

Mechanical performance of an asphalt tread layer looking like a cobblestone, tile or natural stone