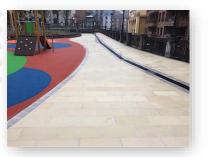

## > ZORUFLEX® RESULTS

DESIGN FLEXIBLE PAVEMENTS

Mechanical performance of an asphalt tread layer looking like a cobblestone, tile or natural stone

## **>** ZORUFLEX® RESULTS

DIFFERENT PAVEMENT DESIGNS

3

DIFFERENT PAVEMENT DESIGNS